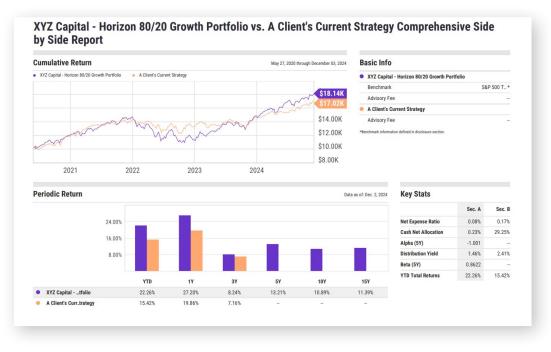

| YCHARTS DATA TOOLS SUPPORT                                    | Enter text or press "/" Q                                       |                         | 😡 🎲 🔉 🚎              |  |
|---------------------------------------------------------------|-----------------------------------------------------------------|-------------------------|----------------------|--|
| XYZ Capital - Horizon 80/20 Growth Por                        |                                                                 | SWITCH TO: Name Q       |                      |  |
| 75173.11 ++274.11 (+0.37%) Dec 02 2024                        | Share XYZ Capital - Horizon 80/20 Growth Portfolio with $	imes$ | Q &                     | REPORTS ACTIONS -    |  |
| Quote Performance Allocations Holdings Attrib                 | XYZ Capital • Can View •                                        | t ESG Data              |                      |  |
| Level Chart                                                   | Custom Text Z Notify people                                     | 3asic Info              | EDIT INFO            |  |
| XYZ CAPITAL - HORIZON 80/20 GROWTH PORTFOLIO (P:1509853) LEVE | Enter custom text                                               | Rebalance Frequency     | Quarterly            |  |
| 5D 1M 3M 6M YTD 1Y 3Y 5Y 10Y MAX                              |                                                                 | Start of Series History | Oldest DUCKFLOWS     |  |
|                                                               | ок                                                              | nitial Series Level     | 10000                |  |
|                                                               | M. M. M.                                                        | 3enchmark               | S&P 500 Total Return |  |