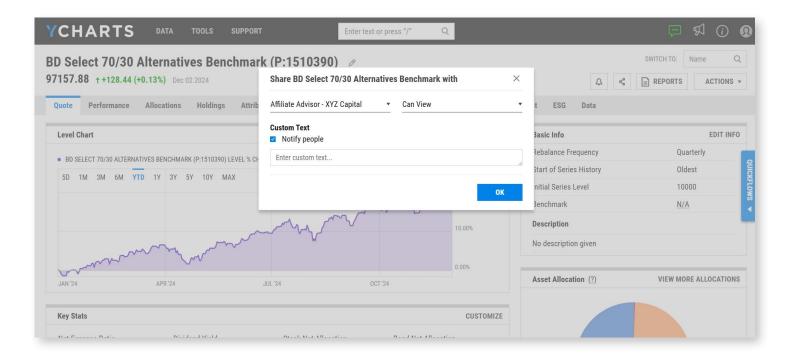

# 1 Tailored Portfolio Creation and Distribution

- In addition to being able to create firm-wide models and benchmarks, you can create separate affiliate-specific solutions in YCharts.
- Share these models or benchmarks directly within YCharts to selected advisors, ensuring each affiliate has access to tailored solutions while maintaining centralized control.

### **Precise Access Control and Enhanced Security**

 Use YCharts to efficiently form and manage share groups, enabling your firm to still control the distribution of affiliate solutions.