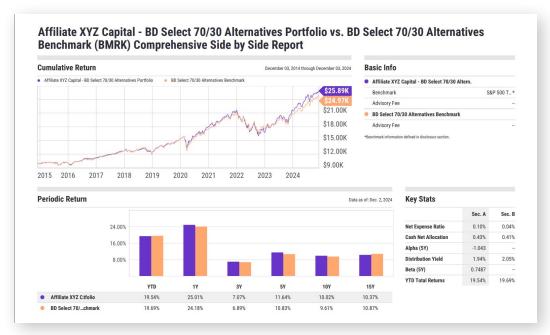

#### **Elevate Advisor and Client Satisfaction**

- For advisors already using YCharts, integrating custom benchmarks and models directly into their workflow can dramatically enhance their effectiveness and facilitate new business opportunities.
- By equipping advisors with tailored strategies directly within a familiar tool, you boost their capacity to meet and exceed client expectations, directly impacting client satisfaction and retention.

Empower advisors with bespoke resources designed to elevate client outcomes and provide the affiliate advisors the independence they've come to appreciate from your firm.