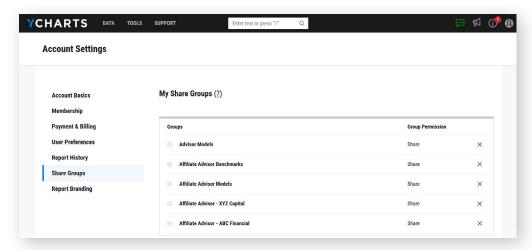

### **Precise Access Control and Enhanced Security**

 Use YCharts to efficiently form and manage share groups, enabling your firm to still control the distribution of affiliate solutions.